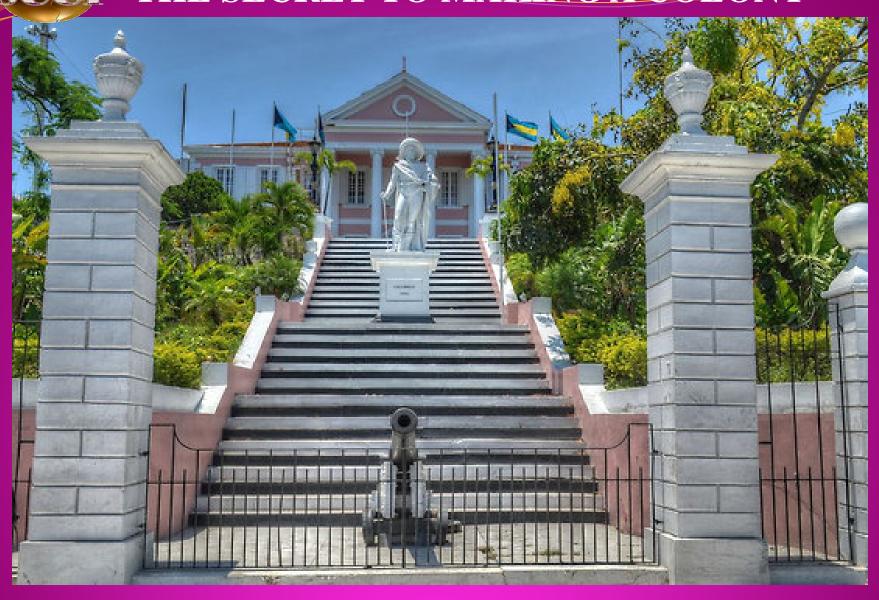

Dr. Belinda G. Moss Soteria Christian Center International

- •THE FIRST THING THEY DID WHEN THEY TOOK OVER IS SELECT A WHITE ENGLISHMEN FROM THE KING'S INNER COURT.
- •THEY SENT HIM TO THE CAPITAL OF BAHAMAS TO LIVE AMONG THE COLONY.
- •HIS ASSIGNMENT: MAKE THEM BRITISH.
- •ONE MAN.
- •THEY BUILT HIM A HOUSE TO LIVE IN—THERE!

THE GOVERNOR'S MANSION

THE GOVERNOR'S MANSION

- •THIS WAS TRUE IN ALL OF THE ISLANDS COLONIZED BY THE BRITISH.
- •THE KING DIDN'T DIRECTLY EXTEND HIS INFLUENCE TO HIS COLONY BY PHYSICALLY GOING THERE.
- •HE ADMINISTRATED HIS WILL THROUGH HIS PERSONAL REPRESENTATIVE, CALLED A GOVERNOR.

HOWEVER, IN THE KINGDOM, THE GOVERNOR WAS APPOINTED BY THE KING.

AND WAS RESPONSIBLE AND ACCOUNTABLE TO THE KING ALONE.

THE GOVERNOR RULED THE ENTIRE COLONY ON BEHALF OF THE KING.

AND THAT ONE MAN IN THAT ONE PINK HOUSE CAME INTO THEIR LIVES "AS THE KINGDOM" AND TOOK OVER THOSE ISLANDS DESTROYING EVERYTHING THEY WERE.