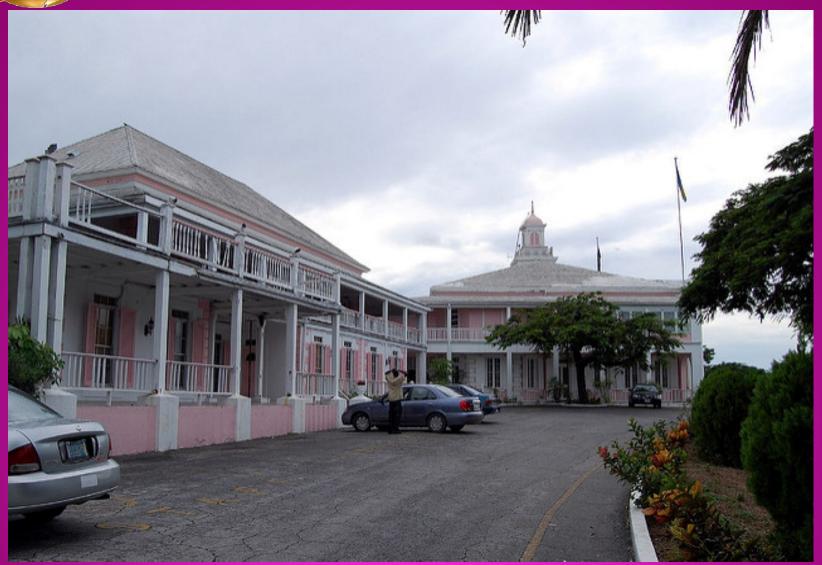

THE GOVERNOR'S MANSION

THE GOVERNOR'S MANSION

- •THIS WAS TRUE IN ALL OF THE ISLANDS COLONIZED BY THE BRITISH.
- •THE KING DIDN'T DIRECTLY EXTEND HIS INFLUENCE TO HIS COLONY BY PHYSICALLY GOING THERE.
- •HE ADMINISTRATED HIS WILL THROUGH HIS PERSONAL REPRESENTATIVE, CALLED A GOVERNOR.

HOWEVER, IN THE KINGDOM, THE GOVERNOR WAS APPOINTED BY THE KING.

AND WAS RESPONSIBLE AND ACCOUNTABLE TO THE KING ALONE.

THE GOVERNOR RULED THE ENTIRE COLONY ON BEHALF OF THE KING.

AND THAT ONE MAN IN THAT ONE PINK HOUSE CAME INTO THEIR LIVES "AS THE KINGDOM" AND TOOK OVER THOSE ISLANDS DESTROYING EVERYTHING THEY WERE.